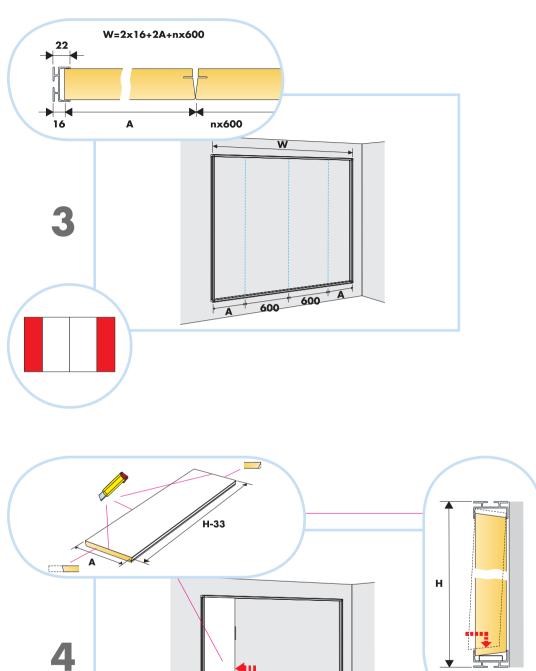

3. External wall corner: Connect WP Profile L=2687, fixed at 400 mm centres.

4. Internal wall corner: Cut panel and Connect WP Proflie L=2687 alt full size panel without profile.

5. Joint between panels (Connect Spline 0219 can be used to secure the panels).

6. Connect WP External corner mounted in Connect WP Profile L=2687.

7. Connect WP Internal corner mounted in Connect WP Profile L=2687.