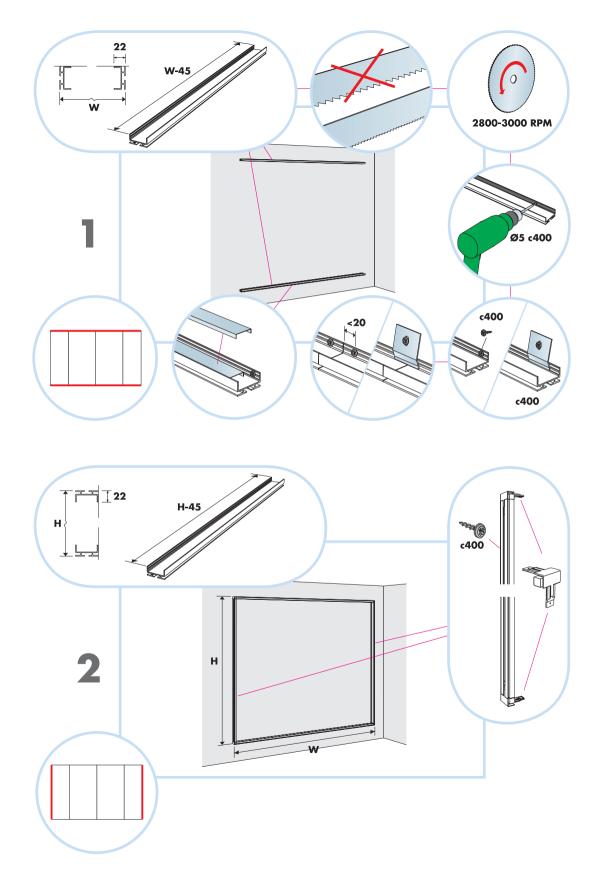

## **Ecophon Wall Panel C**

2700×600 M195

1. Connect WP Profile L=2687 mm, fixed (alt. with Connect Fixing bracket 0214) at 400 mm centres, with Connect WP Space bar, L=2400 mm.

2. Connect WP Profile L=2687, fixed at 400 mm centres.

3. External wall corner: Connect WP Profile L=2687, fixed at 400 mm centres.

4. Internal wall corner: Cut panel and Connect WP Proflie L=2687 alt full size panel without profile.

5. Joint between panels (Connect Spline 0219 can be used to secure the panels).