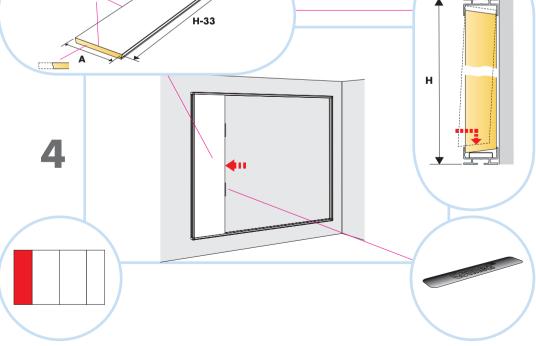

3. External wall corner: Connect WP Profile L=2687, fixed at 400 mm centres.

4. Internal wall corner: Cut panel and Connect WP Proflie L=2687 alt full size panel without profile.

5. Joint between panels (Connect Spline 0219 can be used to secure the panels).

6. Connect WP External corner mounted in Connect WP Profile L=2687.

7. Connect WP Internal corner mounted in Connect WP Profile L=2687.