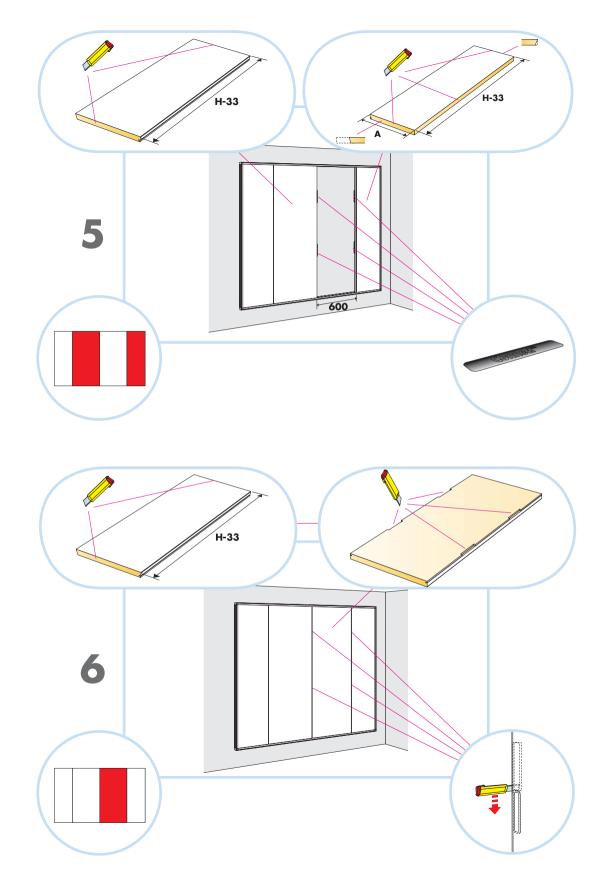

3. External wall corner: Connect WP Profile L=2687, fixed at 400 mm centres.

4. Internal wall corner: Cut panel and Connect WP Proflie L=2687 alt full size panel without profile.

5. Joint between panels (Connect Spline 0219 can be used to secure the panels).