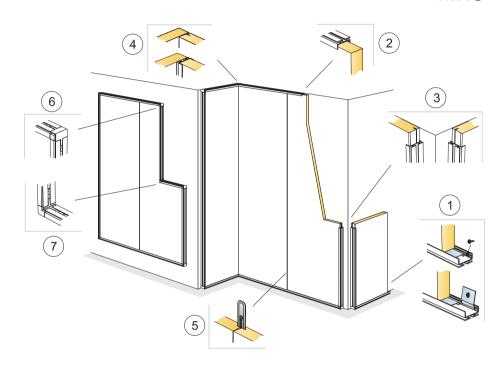

## **Ecophon Wall Panel C**

2700×600 M195

1. Connect WP Profile L=2687 mm, fixed (alt. with Connect Fixing bracket 0214) at 400 mm centres, with Connect WP Space bar, L=2400 mm.

2. Connect WP Profile L=2687, fixed at 400 mm centres.

3. External wall corner: Connect WP Profile L=2687, fixed at 400 mm centres.

4. Internal wall corner: Cut panel and Connect WP Proflie L=2687 alt full size panel without profile.

5. Joint between panels (Connect Spline 0219 can be used to secure the panels).

6. Connect WP External corner mounted in Connect WP Profile L=2687.

7. Connect WP Internal corner mounted in Connect WP Profile L=2687.