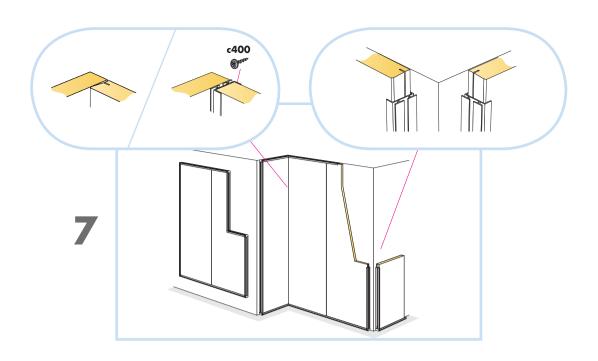

3. External wall corner: Connect WP Profile L=2687, fixed at 400 mm centres.

4. Internal wall corner: Cut panel and Connect WP Proflie L=2687 alt full size panel without profile.

5. Joint between panels (Connect Spline 0219 can be used to secure the panels).

6. Connect WP External corner mounted in Connect WP Profile L=2687.

7. Connect WP Internal corner mounted in Connect WP Profile L=2687.