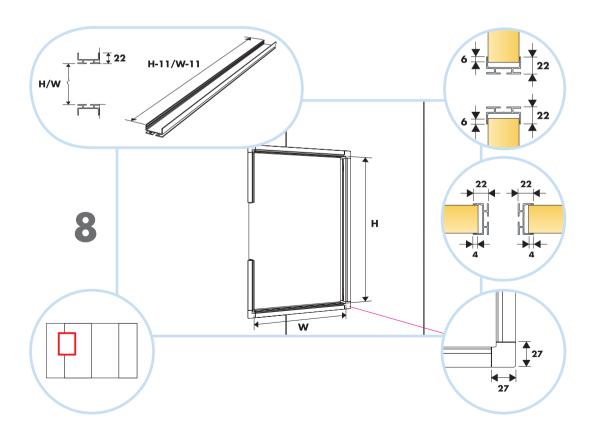

## **Ecophon Wall Panel C**

2700×600 M195

1. Connect WP Profile L=2687 mm, fixed (alt. with Connect Fixing bracket 0214) at 400 mm centres, with Connect WP Space bar, L=2400 mm.

2. Connect WP Profile L=2687, fixed at 400 mm centres.